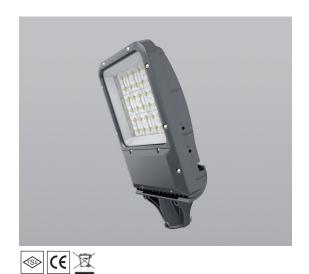

## STATE GSA 3518BL SG40

## **Product Features and Key Data**

| Applications :                   | Highways, storage locations, terminals, parking lots, power station |
|----------------------------------|---------------------------------------------------------------------|
| Luminaire Type :                 | LED Streetlight                                                     |
| Mounting Method :                | On pole                                                             |
| Luminaire Optic :                | Tempered glass with lens                                            |
| Connected Load :                 | 180W                                                                |
| Colour Temprature :              | 4000K                                                               |
| Rated Luminous Flux :            | 18000 lm                                                            |
| Luminous Efficiency :            | 100 lm/W                                                            |
| Power Factor :                   | > 0,977                                                             |
| CRI Value :                      | > 80                                                                |
| UGR:                             | < 21 ( EN124664-1 )                                                 |
| Photo Biological Class :         | Group 0 - No risk                                                   |
| Luminaire Colour :               | Grey color                                                          |
| Luminaire Body :                 | Robust die cast body. Electrostatic powder coating                  |
| Electrical version :             | With electronic transformer, switchable.                            |
| Connection method :              | Terminal                                                            |
| Mains frequency :                | 50/60 Hz                                                            |
| Mains voltage :                  | 220 - 240 V                                                         |
| Led Service ( 25° ) :            | L80 = 50.000 h                                                      |
| Driver ( 220 - 240V ) :          | Tridonic, Osram or equivalent                                       |
| Ceiling Type :                   | AB - Gypsum Ceiling                                                 |
|                                  | TB - Modular Ceiling                                                |
|                                  | KB - Clip-in Ceiling                                                |
| Ingress Protection (IP) rating : | IP65                                                                |
| Protection class :               | I                                                                   |
| Impact resistance (IK) :         | IK08                                                                |
| Hot wire resistance :            | 650 °C                                                              |
| Ambient temperature :            | - 35 - 40 °C                                                        |
| Options :                        | 1 - 3 Hours Emergency Kit, Dali Dimmible                            |
| Accesories :                     |                                                                     |