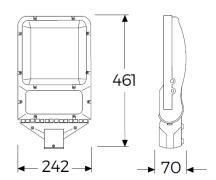

## STATE GSA 3518BL SG40

## **Product Features and Key Data**

| Applications :                   | Highways, storage locations, terminals, parking lots, power station |
|----------------------------------|---------------------------------------------------------------------|
| Luminaire Type :                 | LED Streetlight                                                     |
| Mounting Method :                | On pole                                                             |
| Luminaire Optic :                | Tempered glass with lens                                            |
| Connected Load :                 | 180W                                                                |
| Colour Temprature :              | 4000K                                                               |
| Rated Luminous Flux :            | 18000 lm                                                            |
| Luminous Efficiency :            | 100 lm/W                                                            |
| Power Factor :                   | > 0,977                                                             |
| CRI Value :                      | > 80                                                                |
| UGR:                             | < 21 ( EN124664-1 )                                                 |
| Photo Biological Class :         | Group 0 - No risk                                                   |
| Luminaire Colour :               | Grey color                                                          |
| Luminaire Body :                 | Robust die cast body. Electrostatic powder coating                  |
| Electrical version :             | With electronic transformer, switchable.                            |
| Connection method :              | Terminal                                                            |
| Mains frequency :                | 50/60 Hz                                                            |
| Mains voltage :                  | 220 - 240 V                                                         |
| Led Service ( 25° ) :            | L80 = 50.000 h                                                      |
| Driver ( 220 - 240V ) :          | Tridonic, Osram or equivalent                                       |
| Ceiling Type :                   | AB - Gypsum Ceiling                                                 |
|                                  | TB - Modular Ceiling                                                |
|                                  | KB - Clip-in Ceiling                                                |
| Ingress Protection (IP) rating : | IP65                                                                |
| Protection class :               | I                                                                   |
| Impact resistance (IK) :         | IK08                                                                |
| Hot wire resistance :            | 650 °C                                                              |
| Ambient temperature :            | - 35 - 40 °C                                                        |
| Options :                        | 1 - 3 Hours Emergency Kit, Dali Dimmible                            |
| Accesories :                     |                                                                     |